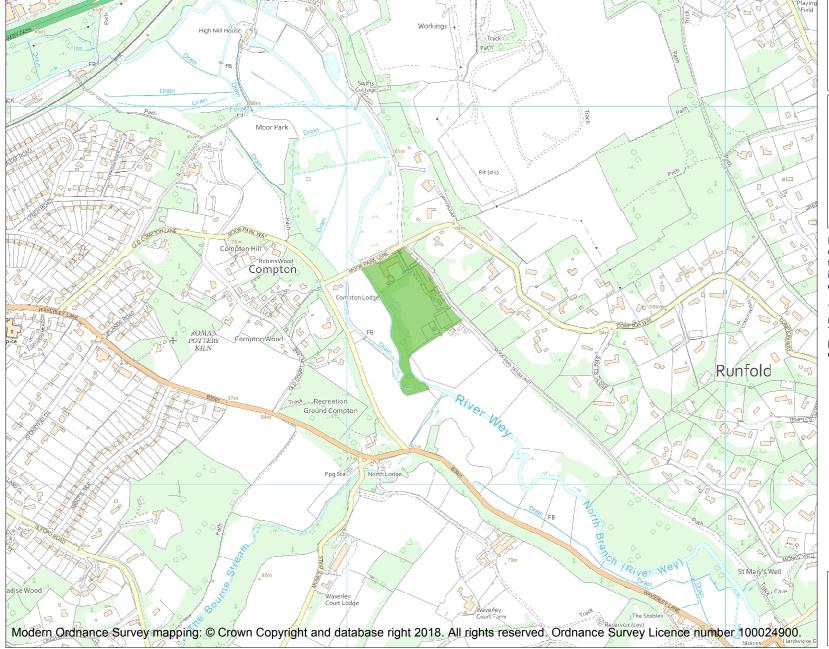

This is an A4 sized map and should be printed full size at A4 with no page scaling set.

Name: MOOR PARK

Heritage Category:

Park and Garden

1001173

List Entry No :

I

County: Surrey

Grade:

District: Waverley

Parish: Farnham

Each official record of a registered garden or other land contains a map. The map here has been translated from the official map and that process may have introduced inaccuracies. Copies of maps that form part of the official record can be obtained from Historic England.

This map was delivered electronically and when printed may not be to scale and may be subject to distortions. The map and grid references are for identification purposes only and must be read in conjunction with other information in the record.

**List Entry NGR:** SU 86172 46267

**Map Scale:** 1:10000

Print Date: 22 July 2024

HistoricEngland.org.uk